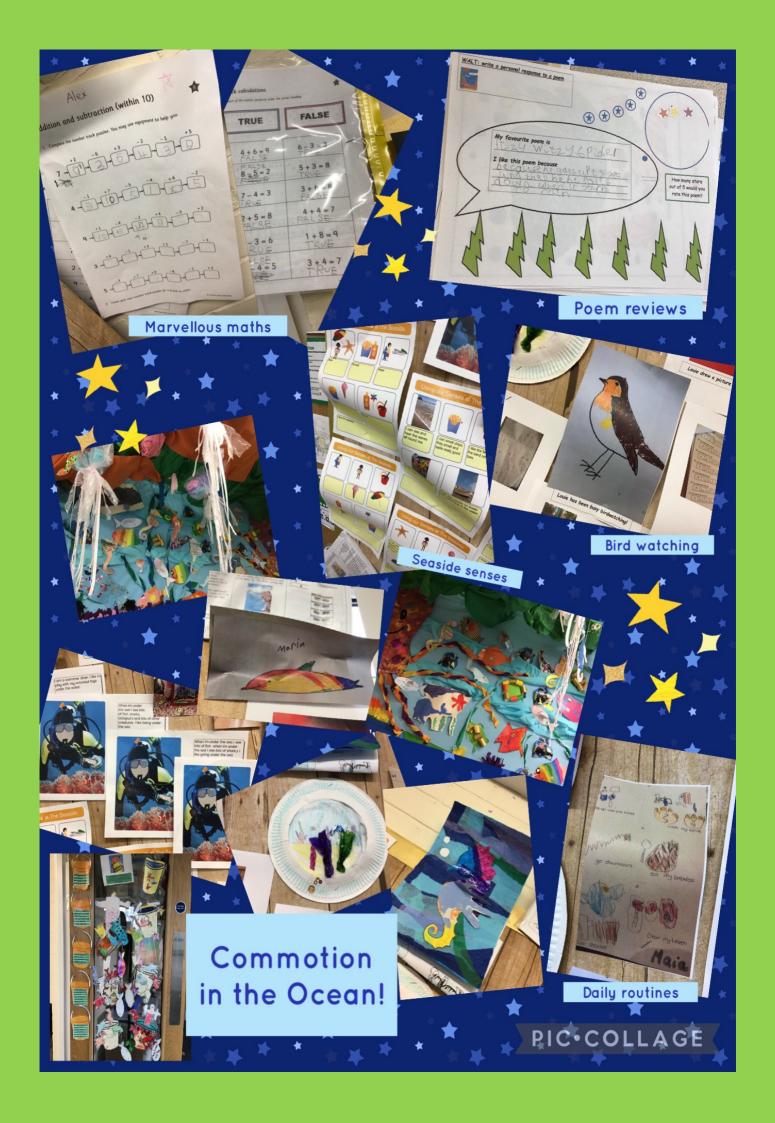

Classes 3 and 4's topic has been Commotion in the Ocean!

The teachers are 50 PROUD of all the fabulous work you have been doing and wanted to celebrate it with everyone.....

Please take a look over the next pages at some of the wonderful home learning the children have been doing this term.