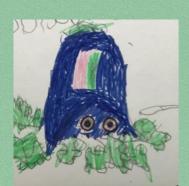

## Snow fun

ı can see a starnsn. they are orange. and i can see a whale, a big grampy whale that has a beard. and i can see nemo the clownfish Amelia

Numbers