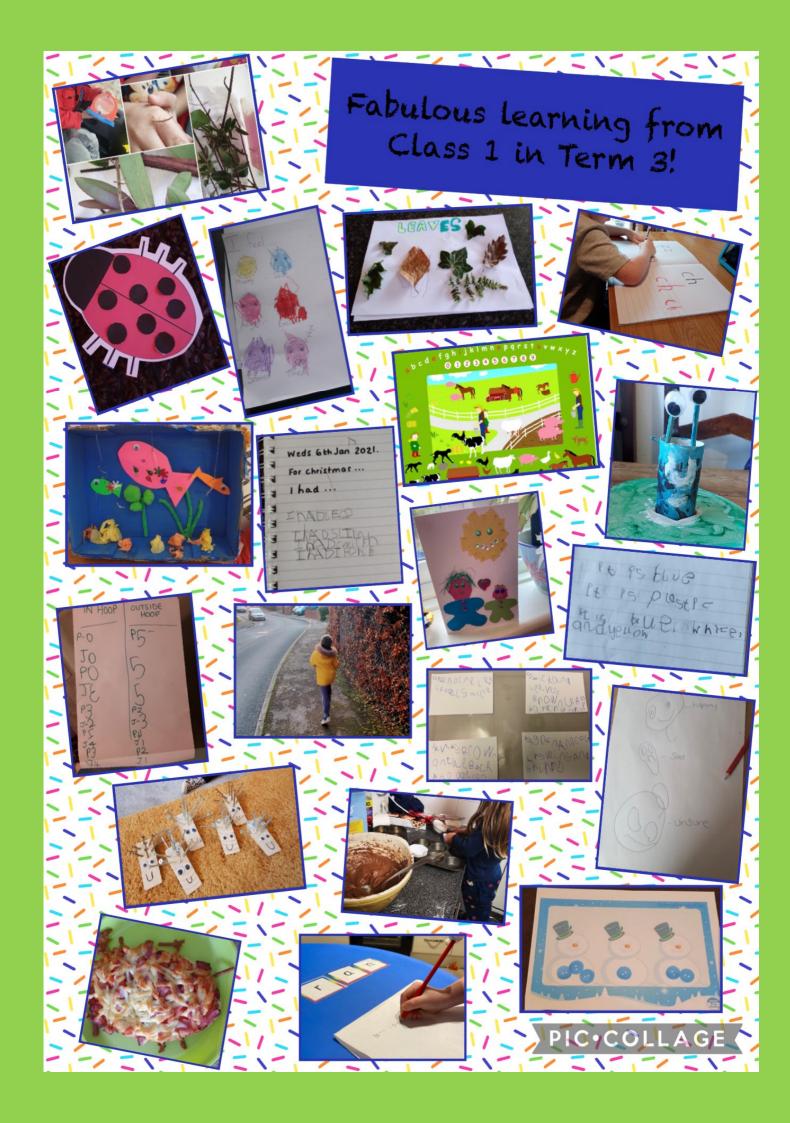

## Coalway Kids News!

Term 3 2021

This term most of our children have been learning at home. They have worked really hard and done some absolutely FANTASTIC work!

Classes 1 and 2's topic this term has been Let's Investigate!

can see a house I can see a poer hady I can see a tree can see a van can see a gate I can see a wood fonce I can see a bird frying 1 can see a lamp I GOV SEE SMOKE can see fog

Fantastic phonics

## Wonderful writing

I can see trees with no leaves

**Draw it with Rob** 

water and breath under water and takes lots photos and pictures of th

Lucas