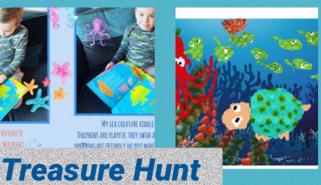

Classes 3 and 4's topic has been Commotion in the Ocean!

The teachers are 50 PROUD of all the fabulous work you have been doing and wanted to celebrate it with everyone.....

Please take a look over the next pages at some of the wonderful home learning the children have been doing this term.