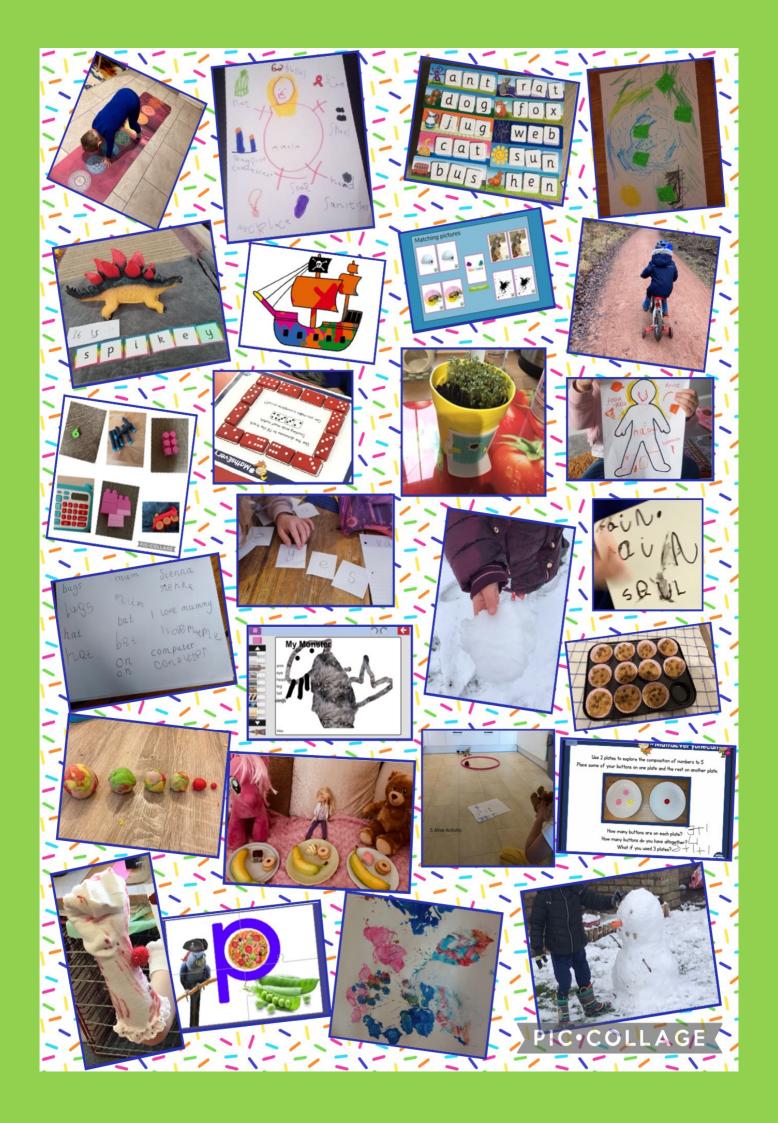

Classes 3 and 4's topic has been Commotion in the Ocean!

The teachers are 50 PROUD of all the fabulous work you have been doing and wanted to celebrate it with everyone.....

Please take a look over the next pages at some of the wonderful home learning the children have been doing this term.

## **Purple Mash**

## Snow fun

ı can see a starnsn. they are orange. and i can see a whale, a big grampy whale that has a beard. and i can see nemo the clownfish Amelia

Numbers