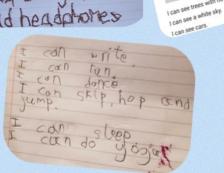

## Wonderful writing

I can see trees with no leaves

**Draw it with Rob** 

water and breath under water and takes lots photos and pictures of th

Lucas