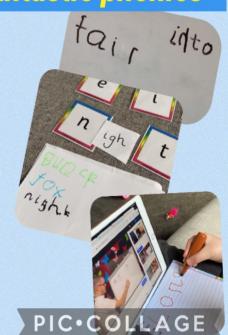

can see a house I can see a poer hady I can see a tree can see a van can see a gate I can see a wood fonce I can see a bird frying 1 can see a lamp I GOV SEE SMOKE can see fog

Fantastic phonics