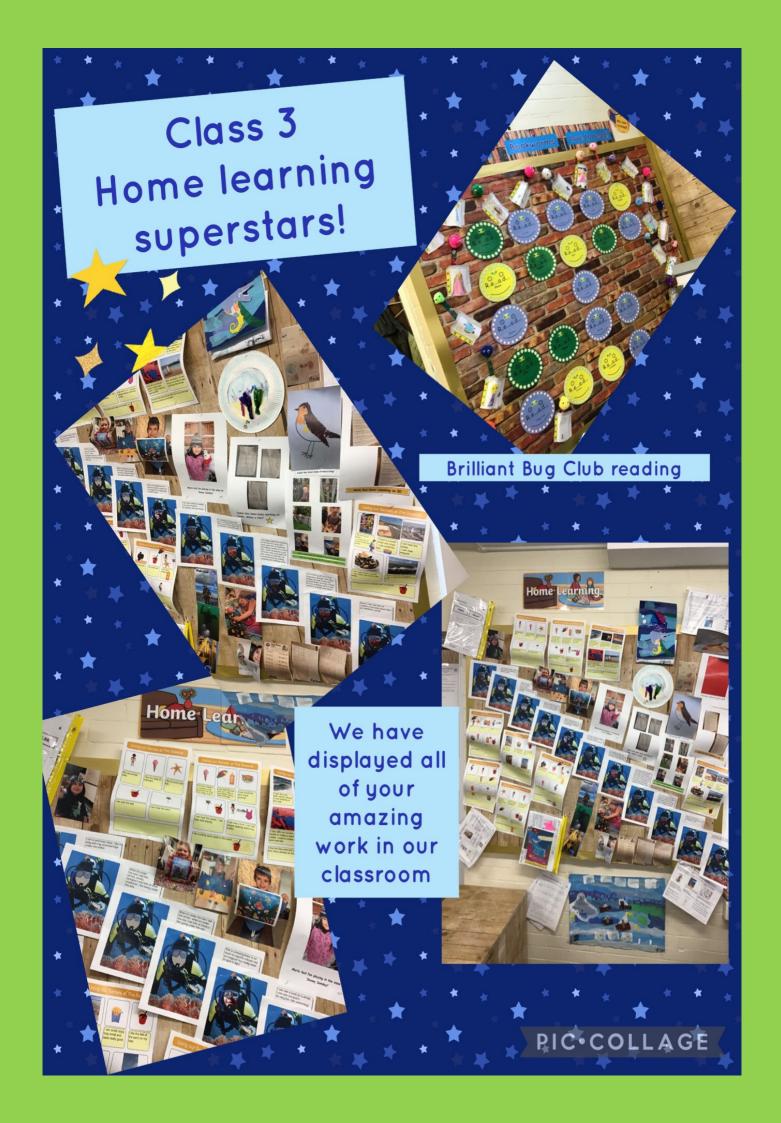

Classes 3 and 4's topic has been Commotion in the Ocean!

The teachers are 50 PROUD of all the fabulous work you have been doing and wanted to celebrate it with everyone.....

Please take a look over the next pages at some of the wonderful home learning the children have been doing this term.