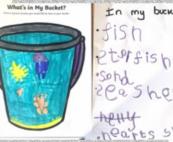

## Snow fun

ı can see a starnsn. they are orange. and i can see a whale, a big grampy whale that has a beard. and i can see nemo the clownfish Amelia

Numbers