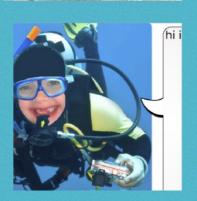

## Wonderful writing

I can see trees with no leaves

**Draw it with Rob** 

water and breath under water and takes lots photos and pictures of th

Lucas