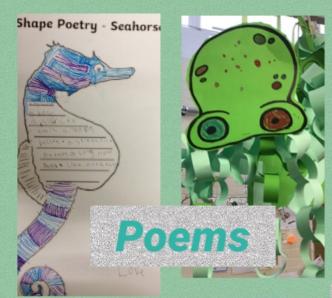

Classes 3 and 4's topic has been Commotion in the Ocean!

The teachers are 50 PROUD of all the fabulous work you have been doing and wanted to celebrate it with everyone.....

Please take a look over the next pages at some of the wonderful home learning the children have been doing this term.