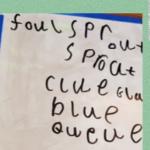

can see a house I can see a poer hady I can see a tree can see a van can see a gate I can see a wood fonce I can see a bird frying 1 can see a lamp I GOV SEE SMOKE can see fog

Fantastic phonics