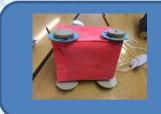

I used masking tape to stick the axles on the plastic bottle.

Gracie-May

I chose a square box for my moon buggy. I stuck my axles underneath the buggy.

Scarlet

Once we had explored a variety of materials and carefully designed our moon buggies we thoroughly enjoyed creating the moon buggies. We all chose different methods to attach the wheels and axles.