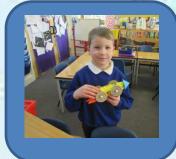

I pushed my axles though the bottle and used tissue paper and glue to stick my wheels on.

Jake

I used
tissue paper
to stop the
wheels
falling off.

Sophie