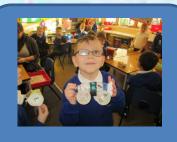

I used masking tape to stick the axles on the plastic bottle.

Gracie-May

I chose a square box for my moon buggy. I stuck my axles underneath the buggy.

Scarlet

Once we had explored a variety of materials and carefully designed our moon buggies we thoroughly enjoyed creating the moon buggies. We all chose different methods to attach the wheels and axles.

I pushed my axles though the bottle and used tissue paper and glue to stick my wheels on.

Jake

I used
tissue paper
to stop the
wheels
falling off.

Sophie