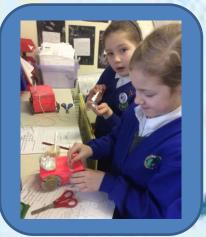

I used masking tape to stick the axles on the plastic bottle.

Gracie-May

I chose a square box for my moon buggy. I stuck my axles underneath the buggy.

Scarlet

Once we had explored a variety of materials and carefully designed our moon buggies we thoroughly enjoyed creating the moon buggies. We all chose different methods to attach the wheels and axles.

I pushed my axles though the bottle and used tissue paper and glue to stick my wheels on.

Jake

I used
tissue paper
to stop the
wheels
falling off.

Sophie