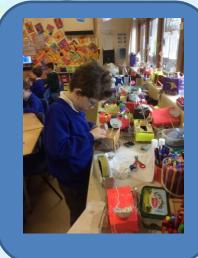

I used masking tape to stick the axles on the plastic bottle.

Gracie-May

I chose a square box for my moon buggy. I stuck my axles underneath the buggy.

Scarlet

Once we had explored a variety of materials and carefully designed our moon buggies we thoroughly enjoyed creating the moon buggies. We all chose different methods to attach the wheels and axles.

I pushed my axles though the bottle and used tissue paper and glue to stick my wheels on.

Jake

I used
tissue paper
to stop the
wheels
falling off.

Sophie