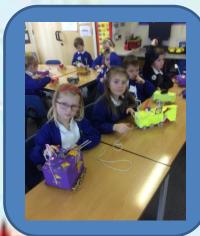

I used masking tape to stick the axles on the plastic bottle.

Gracie-May

I chose a square box for my moon buggy. I stuck my axles underneath the buggy.

Scarlet

Once we had explored a variety of materials and carefully designed our moon buggies we thoroughly enjoyed creating the moon buggies. We all chose different methods to attach the wheels and axles.

I pushed my axles though the bottle and used tissue paper and glue to stick my wheels on.

Jake

I used
tissue paper
to stop the
wheels
falling off.

Sophie