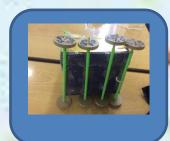

I used masking tape to stick the axles on the plastic bottle.

Gracie-May

I chose a square box for my moon buggy. I stuck my axles underneath the buggy.

Scarlet

Once we had explored a variety of materials and carefully designed our moon buggies we thoroughly enjoyed creating the moon buggies. We all chose different methods to attach the wheels and axles.

I pushed my axles though the bottle and used tissue paper and glue to stick my wheels on.

Jake

I used
tissue paper
to stop the
wheels
falling off.

Sophie