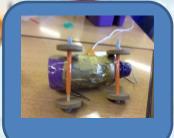

I used masking tape to stick the axles on the plastic bottle.

Gracie-May

I chose a square box for my moon buggy. I stuck my axles underneath the buggy.

Scarlet

Once we had explored a variety of materials and carefully designed our moon buggies we thoroughly enjoyed creating the moon buggies. We all chose different methods to attach the wheels and axles.

I pushed my axles though the bottle and used tissue paper and glue to stick my wheels on.

Jake

I used
tissue paper
to stop the
wheels
falling off.

Sophie